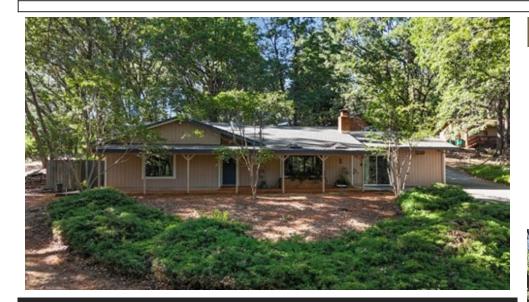

## 15752 Tippy Way, Grass Valley, CA 95949

Beds: 3 | Baths: 2 Full MLS #: 225081552

Single Family | 1,882 ft<sup>2</sup> | Lot: 27,878 ft<sup>2</sup> (0.64 acres)

More Info: 15752TippyWay.lsForSale.com

Cornerstone Realty 10063 Combie Road

\$475,000

Welcome to your next chapter! This charming single-story home sits on an oversized lot adorned with majestic black oak trees that provide beauty and shade year-round. Just minutes from downtown Grass Valley, the property offers ample room for all your toys, trailers, and hobbies with a spacious shop, side access, and a separate workshop. Inside, you'll find a large living room, three bedrooms, plus an office or craft room and a huge walk in pantry for extra storage. The private primary suite is set at the back of the home with an updated bath. Step outside to a generous backyard featuring a built-in BBQ and counter space perfect for entertaining. A unique opportunity ready for its next proud owner.