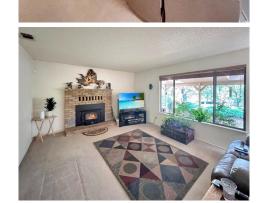

\$475,000

Welcome to your next chapter! This charming single-story home sits on an oversized lot adorned with majestic black oak trees that provide beauty and shade year-round. Just minutes from downtown Grass Valley, the property offers ample room for all your toys, trailers, and hobbies with a spacious shop, side access, and a separate workshop. Inside, you'll find a large living room, three bedrooms, plus an office or craft room and a huge walk in pantry for extra storage. The private primary suite is set at the back of the home with an updated bath. Step outside to a generous backyard featuring a built-in BBQ and counter space perfect for entertaining. A unique opportunity ready for its next proud owner.